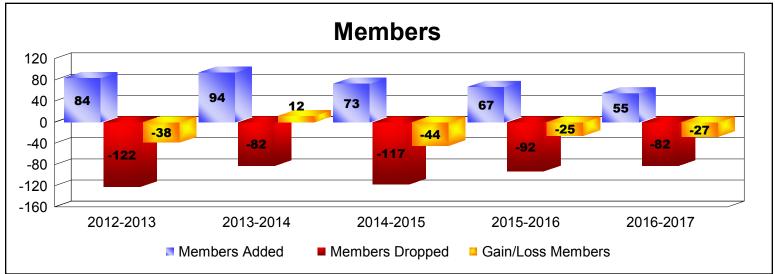

District 24 F

As of June 2017 Cumulative

| Year      | New<br>Clubs | Dropped<br>Clubs | Gain/<br>Loss<br>Clubs | New<br>Members | Charter<br>Members | Reinstate<br>Members | Transfer<br>Members | Total<br>Member<br>Added | Total<br>Members<br>Dropped | Gain/<br>Loss<br>Members |
|-----------|--------------|------------------|------------------------|----------------|--------------------|----------------------|---------------------|--------------------------|-----------------------------|--------------------------|
| 2012-2013 | 0            | 0                | 0                      | 78             | 0                  | 6                    | 0                   | 84                       | -122                        | -38                      |
| 2013-2014 | 1            | 0                | 1                      | 69             | 24                 | 1                    | 0                   | 94                       | -82                         | 12                       |
| 2014-2015 | 0            | -1               | -1                     | 72             | 0                  | 1                    | 0                   | 73                       | -117                        | -44                      |
| 2015-2016 | 0            | 0                | 0                      | 60             | 0                  | 7                    | 0                   | 67                       | -92                         | -25                      |
| 2016-2017 | 0            | -1               | -1                     | 47             | 0                  | 7                    | 1                   | 55                       | -82                         | -27                      |
| Average   | 0            | 0                | 0                      | 65             | 5                  | 4                    | 0                   | 75                       | -99                         | -24                      |