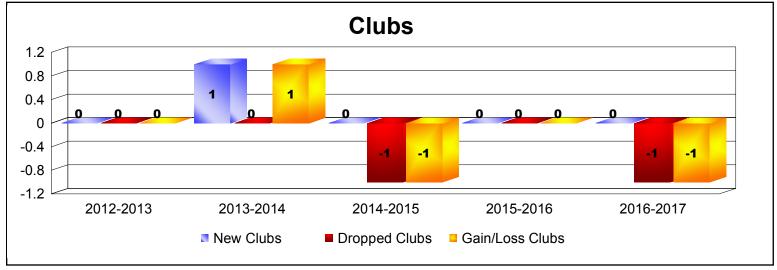

District 24 F

As of June 2017 Cumulative

| Year      | New<br>Clubs | Dropped<br>Clubs | Gain/<br>Loss<br>Clubs | New<br>Members | Charter<br>Members | Reinstate<br>Members | Transfer<br>Members | Total<br>Member<br>Added | Total<br>Members<br>Dropped | Gain/<br>Loss<br>Members |
|-----------|--------------|------------------|------------------------|----------------|--------------------|----------------------|---------------------|--------------------------|-----------------------------|--------------------------|
| 2012-2013 | 0            | 0                | 0                      | 78             | 0                  | 6                    | 0                   | 84                       | -122                        | -38                      |
| 2013-2014 | 1            | 0                | 1                      | 69             | 24                 | 1                    | 0                   | 94                       | -82                         | 12                       |
| 2014-2015 | 0            | -1               | -1                     | 72             | 0                  | 1                    | 0                   | 73                       | -117                        | -44                      |
| 2015-2016 | 0            | 0                | 0                      | 60             | 0                  | 7                    | 0                   | 67                       | -92                         | -25                      |
| 2016-2017 | 0            | -1               | -1                     | 47             | 0                  | 7                    | 1                   | 55                       | -82                         | -27                      |
| Average   | 0            | 0                | 0                      | 65             | 5                  | 4                    | 0                   | 75                       | -99                         | -24                      |